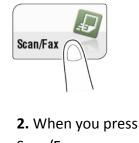

## OR CR

 Place the originals in the scanner. Multi-page documents should be placed face up in the tray on top.
Alternatively can be placed face down on the glass pane, under the lid.

Scan/Fax, your own university email will come up

as a 'Favourite' and be labelled 'Me' tap the grey box to select.