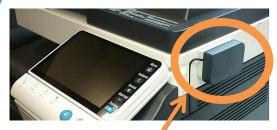

## QUICKScan TO E-MAIL

To begin, touch your card to the card reader located on the right hand side of the printer closest to you