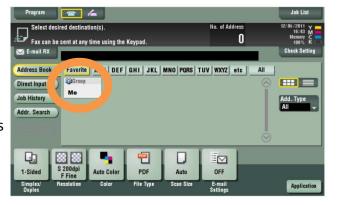

## OR CR

 Place the originals in the scanner. Multi-page documents should be placed face up in the tray on top.
Alternatively can be placed face down on the glass pane, under the lid.

Scan/Fax, your own university email will come up

as a 'Favourite' and be labelled 'Me' tap the grey box to select.