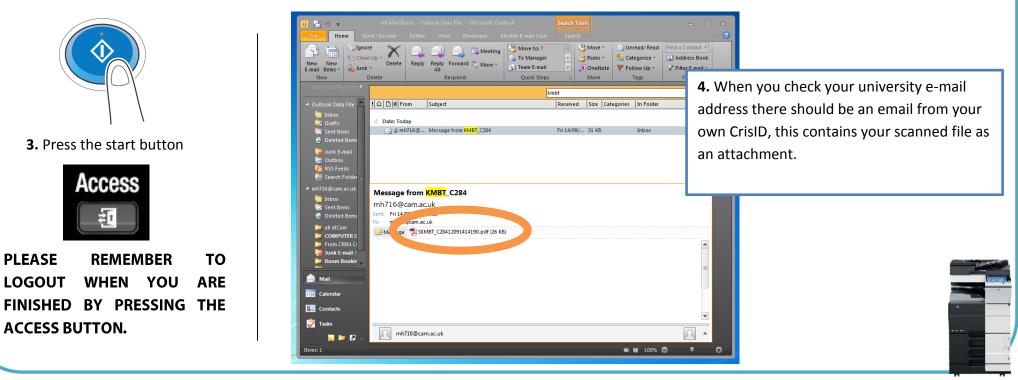

## **PRINTER C364 – Reception**

**Please note** that by default, the printers are set to black and white, duplex printing. These settings can be changed from the touchscreen, by selecting each setting icon at the bottom of the screen.

## QUICKScan TO E-MAIL



To begin, touch your card to the card reader located on the right hand side of the printer closest to you

## OR CR

 Place the originals in the scanner. Multi-page documents should be placed face up in the tray on top.
Alternatively can be placed face down on the glass pane, under the lid.



Scan/Fax, your own university email will come up



as a 'Favourite' and be labelled 'Me' tap the grey box to select.





## PLEASE ENSURE TO SLIDE THE TOUCHSCREEN BACK WHEN YOU ARE FINISHED.